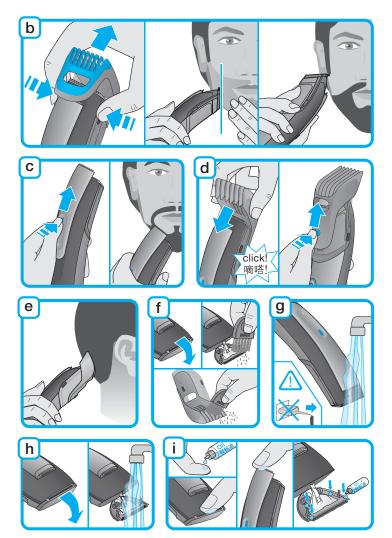

# 轮廓修剪/造型

- <u>宽边修剪器(2)</u>可均匀修剪较大的区域: 是修剪鬓角、小胡子和局部短须的理 想选择。取下梳子。将皮肤舒展开, 引导宽边修剪器逆着胡须生长的方向剃 刮(b)。
- <u>精准修剪器(3)(仅限cruZer6 beard&head</u>型号): 是轮廓修剪的理想选择。使 用精准修剪器时,按下释放按钮(4)并将它向上滑动(c)。

## **剪发** (仅限cruZer6 beard&head型号)

使用本产品剪发时应确保头发干净、梳理整齐、不打结并且干燥。

• 关闭本产品,将发梳(1b)装到产品上(d)。

- 按下长度选择器(6)并向上滑动发梳,设定您需要的长度(10、12、14、16、18、20毫米可选)。如果你不习惯修剪头发,可以先设定到最大的长度,然后逐步缩短,以免头发剪得过短。如果您想将头发剪到短于10毫米,我们建议先使用发梳将头发剪短至10毫米,然后使用胡须修剪梳剪短到期望长度。
- 请缓慢修剪并掌控好方向。产品移动过快可能无法剪断头发。
- 在开始新一次修剪前,应抖掉或吹掉剪断的头发。如果梳子上头发太多,应 清洁干净。

#### 清洁

**一** 可用自来水清洗剃须刀头。

#### 小 注意:清洗刀头前,应将剃须刀与电源线分离。

定期清洁可以保证更好的剃须效果。

#### 用刷子清洁

- 关闭本产品。用拇指按下前侧的修剪器,打开宽边修剪器。它可以打开约45
  度,也可以取下 (h)。
- 用刷子清洁修剪器和宽边修剪器后方区域(外壳内部)。

用水清洁

- 关闭本产品,刀头朝下用自来水清洗刀头和修剪器。您也可冲洗张开的宽边 修剪器。
- 张开宽边修剪器,将各零部件晾干。

## 保持产品理想状态

每次使用后滴加轻机油可保持修剪器的理想状态(i)。

## 윤곽 다듬기 / 스타일링

• 넓은 트리머(2)는 넓은 부위를 균일하게 자르고 다듬습니다. 구레나룻, 코밑 수염, 그리고 짧은 수염을 다듬기에 알맞습니다. 조절빗을 떼어 내십시오.

피부를 당기면서 수염이 자라는 방향과 반대 방향으로 다듬습니다(b).

• 정밀 트리머(3)(모델 cruZer6 beard&head 전용)는 얼굴 라인과 가장자리를 정확하게 정돈해 주고 섬세한 윤곽을 살리기에 이상적입니다.

정밀 트리머를 사용하려면, 분리 버튼(4)을 누르고 밀어 올려 주십시오(c).

## 머리카락 커팅 (모델 cruZer6 beard&head 전용)

머리카락은 반드시 깨끗하고 빗질이 잘 되어있고, 엉키지 않고 마른 상태여야 합니다.

- 전원을 끈 상태에서 머리용 조절빗(1b)을 끼워 넣습니다(d).
- 길이 조절기(6)를 누르고 머리용 조절빗을 원하는 머리카락의 길이까지 눌러 주십시오
  (가능 길이 설정: 10, 12, 14, 16, 18, 20 mm). 만일 머리카락을 자르는 데 익숙하지 않다면, 가장 높은 설정에서 시작하여 원하는 길이보다 더 자르지 않도록 설정을 줄여나가 십시오. 10 mm 보다 더 짧게 깍기를 원하신다면, 머리용 조절빗(1b)으로 10 mm 까지 자르고 턱수염용 조절빗을 사용하여 원하시는 길이로 자르시길 권합니다.
- 천천히 주의하여 기기를 움직이십시오. 기기에 머리카락이 잘리는 속도보다 빠르게 힘을 주지 마십시오.
- 중간에 기기를 흔들거나 머리카락을 날려 주십시오. 너무 많은 머리카락이 조절 빗에 끼이면, 제거하고 청소 하십시오.

## 청소

\_\_\_\_\_이 기기는 흐르는 물 아래에서 세척하도록 만들어 졌습니다. 주의: 물에 세척하기 전에 전원에서 기기를 떼어 내십시오.

정기적인 세척을 통해 최상의 면도 품질을 유지할 수 있습니다.

솔로 세척하기

- 전원을 끄십시오. 엄지손가락을 앞면의 트리머를 눌러 넓은 트리머를 여십시오. 45°정도 열리고 떼어 낼 수 있습니다(h).
- 솔을 사용하여 트리머와 넓은 트리머의 뒷쪽 공간을 청소하십시오(기기틀 내에서).

물로 세척하기

- 전원을 끄고 흐르는 온수에 트리머와 헤드를 헹구십시오. 넓은 트리머를 열어 헹굴 수 있습니다.
- 넓은 트리머와 기기를 연 채로 마르도록 두십시오.

## 기기를 최상의 상태로 유지하는 방법

컷팅 시스템의 원활한 작동을 유지시키기 위해, 사용 후에는 묽은 기계용 오일을 발라 주십시오(i).

배터리의 보관

충전용 배터리의 최대 용량을 유지하기 위해서, 약 6개월마다 배터리가 완전 방전 될 때까지(면도 / 컷팅 으로) 사용하셔야 합니다. 그런 다음 기기를 완전히 충전하십시오.

# **Contour Trimming / Styling**

- The <u>wide trimmer</u> (2) evenly cuts and trims large areas. It is ideal for shaping sideburns, moustaches and partial short beards. Take off the comb. While stretching the skin, guide the wide trimmer against the direction of hair growth (b).
- The <u>precision trimmer</u> (3) (model cruZer6 beard&head only) precisely defines lines and edges and is ideal for precise contouring. To use the precision trimmer, press the release button (4) and slide it up (c).

## Hair cutting (model cruZer6 beard&head only)

The hair should be clean, well combed, tangle-free and dry.

- Place the hair comb (1b) on the appliance with the appliance turned off (d).
- Press the length selector (6) and slide the hair comb up to your desired hair length (possible length settings: 10, 12, 14, 16, 18, 20 mm). If you are not used to clipping hair, begin with a highest setting and then reduce the setting to avoid cutting more hair than desired. If you want to cut your hair shorter than 10 mm, we advise to first cut it with the hair comb (1b) down to 10 mm and then use the beard comb for the desired length.
- Use a slow and controlled movement. Do not force the appliance through the hair faster than it can be cut.
- In between, shake or blow off the hair. If too much hair is caught in the comb, remove and clean it.

# Cleaning

The appliance is suitable for cleaning under running tap water.

Warning: Detach the appliance from the power supply before (///) cleaning it with water.

Regular cleaning ensures better trimming performance.

## Cleaning with the brush

- Switch off the appliance. Open the wide trimmer by pressing with the thumb against the trimmer from the front side. It opens by ca. 45° and can also be taken off (h).
- Using the brush clean the trimmers and the space behind the wide trimmer (inside the housing).

## **Cleaning with water**

- Switch off the appliance and rinse the head and trimmers under warm running water. You can also rinse the opened wide trimmer.
- Leave the appliance with opened wide trimmer to dry.

# Keeping your appliance in top shape

To keep the cutting system working properly, oil it with light machine oil after each use (i).